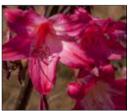

## BELLADONNA LILY HYBRIDS AMARYLLIS multiflora

AMARYLLIS multiflora 'Serendipity Swarm'

We have been playing around with these impressive forms of Belladonna Lilies. They differ from the common Belladonna in that the flowers are bourne radially atop the stem rather than on one side.

Another 60 metre row is to be lifted to be shared and we are offering unidentified large offsets and bulbs in a range of colours from the hybrid swarm of our breeding efforts. There is a remarkable diversity of colours, shapes, flowering time and stature. Some examples pictured. Satisfaction guaranteed.