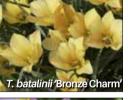

Tulipa batalinii 'Bronze Charm' Parchment-yellow Tulipa batalinii 'Red Hunter' Red with dark centre Tulipa clusiana 'Cynthia' Creamy-yellow, red backs. Tulipa clusiana 'Peppermint Stick' White with red backs. Tulipa linifolia Bright-red