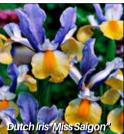

#### **DUTCH IRIS**

- 'Apollo' Yellow & white.
- 'Casablanca' White.
- 'Discovery' Deep velvet-blue. 'Dutchy Blue' Mid-blue.
- 'Golden Beauty' Yellow.

'Miss Saigon' Blue & yellow. Price per single variety: