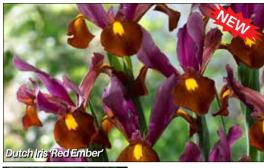

## PREMIUM DUTCH IRIS

'Montecito' White & yellow. 'Red Ember' Purple-red & terracotta.

'Silver Beauty' Silvery blue & white.