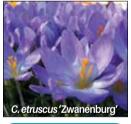

## SPECIES CROCUS

C. etruscus 'Zwanenburg' Violet with darker linings. CROCUS tommasinianus

Pale lavender backed with steelgrey, vigorous.

Price per single variety:

12 for \$18.95 5 for \$8.95 3 for \$5.95