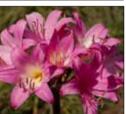

## BELLADONNA LILY HYBRIDS AMARYLLIS multiflora

AMARYLLIS multiflora 'Serendipity Swarm'

We have been playing around with these impressive forms of Belladonna Lilies. They differ from the common Belladonna in that the flowers are bourne radially atop the stem rather than on one side.

Another 60 metre row is to be lifted to be shared and we are offering unidentified large offsets and bulbs in a range of colours from the hybrid swarm of our breeding efforts. There is a remarkable diversity of colours, shapes, flowering time and stature. Some examples pictured. Satisfaction guaranteed.