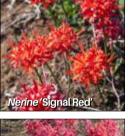

## **NERINES**

Hardy autumn bulbs best left undisturbed in a sunny spot.

NERINE 'Signal Red' Dwarf brilliant red. NERINE 'Chanterelle' Vibrant cerise-pink. **NERINE** rosea Deep rose, ruffled flowers. NERINE sarniensis

Red-pink, with a satin sheen

Price per single variety: \$45.95 25 for 12 for \$24.95 5 for \$11.95

NERINE COLLECTION 13 bulbs: Three of each variety above plus one NERINE 'Fothergilli Major' for \$29.95