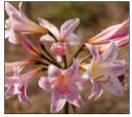

## BELLADONNA LILY HYBRIDS AMARYLLIS multiflora

AMARYLLIS multiflora 'Serendipity Swarm'

We have been playing around with these impressive forms of Belladonna Lilies. They differ from the common Belladonna in that the flowers are bourne radially atop the stem rather than on one side.

Another 60 metre row is to be lifted to be shared and we are offering unidentified large offsets and bulbs in a range of colours from the hybrid swarm of our breeding efforts. There is a remarkable diversity of colours, shapes, flowering time and stature. Some examples pictured. Satisfaction guaranteed.