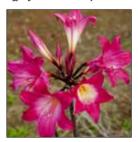

## BELLADONNA LILY HYBRIDS AMARYLLIS multiflora

AMARYLLIS multiflora 'Serendipity Swarm'

We have been playing around with these impressive forms of Belladonna Lilies. They differ from the common Belladonna in that the flowers are bourne radially atop the stem rather than on one side.

Another 60 metre row is to be lifted to be shared and we are offering unidentified large offsets and bulbs in a range of colours from the hybrid swarm of our breeding efforts. There is a remarkable diversity of colours, shapes, flowering time and stature. Some examples pictured. Satisfaction guaranteed.