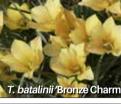

Tulipa batalinii 'Bronze Charm' Parchment-yellow Tulipa batalinii 'Red Hunter' Red with dark centre Tulipa clusiana 'Cynthia' Creamy-yellow, red backs. Tulipa clusiana 'Peppermint Stick' White with red backs. Tulipa linifolia Bright-red