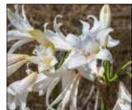

## BELLADONNA LILY HYBRIDS AMARYLLIS multiflora

AMARYLLIS multiflora 'Serendipity Swarm'

We have been playing around with these impressive forms of Belladonna Lilies. They differ from the common Belladonna in that the flowers are bourne radially atop the stem rather than on one side.

Another 60 metre row is to be lifted to be shared and we are offering unidentified large offsets and bulbs in a range of colours from the hybrid swarm of our breeding efforts. There is a remarkable diversity of colours, shapes, flowering time and stature. Some examples pictured. Satisfaction guaranteed.