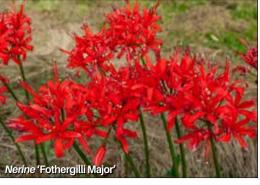

NERINE 'Fothergilli Major' Scarlet, gold dusted. Early.

12 for \$35.95 \$19.95 5 for 3 for \$13.50 \$4.95 per bulb

and beautifully patterned leaves in late summer. Superb for shade. Naturalise easily.

Large: 4+ year-old bulbs \$6.95 per bulb Small: 2-3 year-old bulbs \$19.95 5 for \$13.50 3 for \$4.95 per bulb