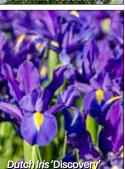

## **DUTCH IRIS**

Tall, elegant ideal cut-flowers make a spectacular show in the late spring garden.

#### **DUTCH IRIS**

- 'Apollo' Yellow & white.
- 'Casablanca' White.
- 'Discovery' Deep velvet-blue. 'Dutchy Blue' Mid-blue.
- 'Golden Beauty' Yellow.

'Miss Saigon' Blue & yellow. Price per single variety: