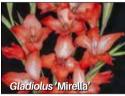

## **NANUS GLADIOLI**

Gladiolus 'Blushing Bride' White with deep pink markings.

G. 'Elvira' Mid-pink with red .
G. 'Las Vegas' Yellow with red.

G. 'Mirella' Orange red

**G. 'Nathalie'** Soft salmon-pink with red markings