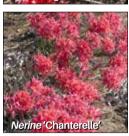

## **NERINES**

Hardy autumn bulbs best left undisturbed in a sunny spot.

NERINE 'Signal Red' Dwarf brilliant red. NERINE 'Chanterelle' Vibrant cerise-pink. **NERINE** rosea Deep rose, ruffled flowers. NERINE sarniensis

Red-pink, with a satin sheen

Price per single variety: \$45.95 25 for 12 for \$24.95 5 for \$11.95

NERINE COLLECTION 13 bulbs: Three of each variety above plus one NERINE 'Fothergilli Major' for \$29.95