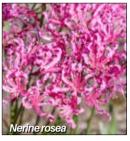

## **NERINES**

Hardy autumn bulbs best left undisturbed in a sunny spot.

NERINE 'Signal Red' Dwarf brilliant red. NERINE 'Chanterelle' Vibrant cerise-pink. **NERINE** rosea Deep rose, ruffled flowers. NERINE sarniensis