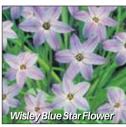

## IPHEION uniflorum

'Alba' White flowers.
'Froyle Mill' Darker purple.
'Wisley Blue' Masses of blue

'Wisley Blue' Masses of blue, star-shaped flowers.

Price per single variety: 100 for \$34.95 50 for \$19.95 25 for \$10.95