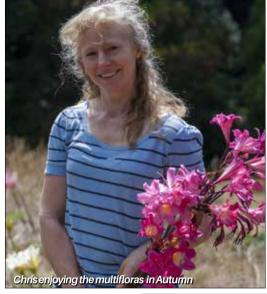

## BELLADONNA LILY HYBRIDS AMARYLLIS multiflora

AMARYLLIS multiflora 'Serendipity Swarm'

We have been playing around with these impressive forms of Belladonna Lilies. They differ from the common Belladonna in that the flowers are bourne radially atop the stem rather than on one side.

Another 60 metre row is to be lifted to be shared and we are offering unidentified large offsets and bulbs in a range of colours from the hybrid swarm of our breeding efforts. There is a remarkable diversity of colours, shapes, flowering time and stature. Some examples pictured. Satisfaction guaranteed.