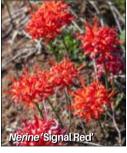

## **NERINES**

Hardy autumn bulbs best left undisturbed in a sunny spot.

NERINE 'Signal Red' Dwarf brilliant red. NERINE 'Chanterelle' Vibrant cerise-pink. **NERINE** rosea Deep rose, ruffled flowers. NERINE sarniensis

Red-pink, with a satin sheen

Price per single variety: \$45.95 25 for 12 for \$24.95 5 for \$11.95

NERINE COLLECTION 13 bulbs: Three of each variety above plus one NERINE 'Fothergilli Major' for \$29.95