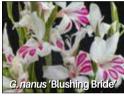

## **NANUS GLADIOLI**

Gladiolus 'Blushing Bride' White with deep pink markings.

G. 'Elvira' Mid-pink with red .
G. 'Las Vegas' Yellow with red.

G. 'Mirella' Orange red

**G. 'Nathalie'** Soft salmon-pink with red markings