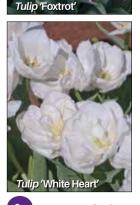

# DOUBLE TULIPS Hold their classic shape longer.

Tulip 'Vedi Napoli'

Tulip 'Carnaval de Nice'

'Carnaval de Nice' Double white with brilliant red stripes. 'Foxtrot' Pale-pink maturing darker pink, superb.

'Queensland' Salmon-pink, with paler, fringed edges. 'Vedi Napoli' Bright yellow. 'White Heart' Pure white.

Price per single variety:

50 bulbs for \$89.95 25 bulbs for \$49.95 12 bulbs for \$27.95 5 bulbs for \$14.95 3 bulbs for \$8.95