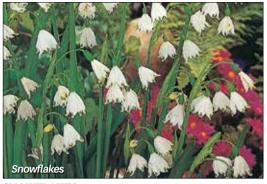

## SNOWFLAKES

## Leucojum aestivum

Prolific bell-shaped white flowers with green tips.

| 100 for | \$95.95 |
|---------|---------|
| 50 for  | \$55.95 |
| 25 for  | \$31.95 |
| 12 for  | \$16.95 |
| 5 for   | \$7.95  |