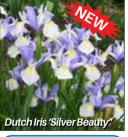

## PREMIUM DUTCH IRIS

'Montecito' White & yellow. 'Red Ember' Purple-red & terracotta.

'Silver Beauty' Silvery blue & white.