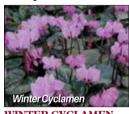

## WINTER CYCLAMEN CYCLAMEN coum

Masses of pink, cerise or white flowers and rounded leaves. Superb for shade.

\$19.95 3 for \$7.95 per bulb