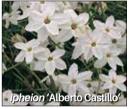

## **STAR FLOWERS**

Ideal as a ground cover.
Special superior selections;

IPHEION 'Rolf Fiedler'
Very compact blue form.

IPHEION 'Alberto Castillo'
Extra large white flower with grey-green leaves, vigorous.