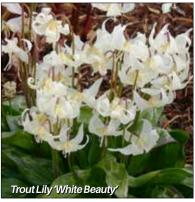

ERYTHRONIUM californicum 'White Beauty'
Charming creamy-white prolific flowers.

5 bulbs for \$49.95 3 bulbs for \$34.95 \$14.95 per bulb

## TROUT LILIES - Erythroniums

Woodland bulbs, perfect for a cool shady spot. The nodding flowers have reflexed petals and often beautifully mottled leaves.

ERYTHRONIUM 'Pagoda'
Pretty bright lemon-vellow starry flowers.