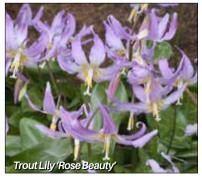

ERYTHRONIUM 'Rose Beauty'

Dainty pink flowers with marbled leaves.

Price per single variety:

12 bulbs for \$85.95 5 bulbs for \$42.95 3 bulbs for \$24.95 \$9.95 per bulb