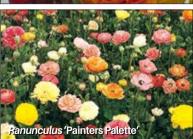

## DWARF RANUNCULUS 'Painters Palette'

Mix of shorter doubles ideal for pots or borders.

100 for \$62.95 50 for \$36.95

25 for \$20.95 12 for \$11.95 5 for \$5.95