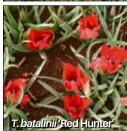

Tulipa batalinii 'Bronze Charm' Parchment-yellow Tulipa batalinii 'Red Hunter' Red with dark centre Tulipa clusiana 'Cynthia' Creamy-yellow, red backs. Tulipa clusiana 'Peppermint Stick' White with red backs. Tulipa linifolia Bright-red