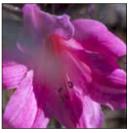

## BELLADONNA LILY HYBRIDS AMARYLLIS multiflora

AMARYLLIS multiflora 'Serendipity Swarm'

We have been playing around with these impressive forms of Belladonna Lilies. They differ from the common Belladonna in that the flowers are bourne radially atop the stem rather than on one side.

Another 60 metre row is to be lifted to be shared and we are offering unidentified large offsets and bulbs in a range of colours from the hybrid swarm of our breeding efforts. There is a remarkable diversity of colours, shapes, flowering time and stature. Some examples pictured. Satisfaction guaranteed.