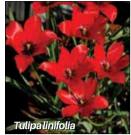

Tulipa batalinii 'Bronze Charm' Parchment-yellow Tulipa batalinii 'Red Hunter' Red with dark centre Tulipa clusiana 'Cynthia' Creamy-yellow, red backs. Tulipa clusiana 'Peppermint Stick' White with red backs. Tulipa linifolia Bright-red