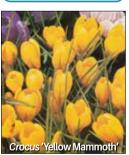

## DUTCHCROCUS

Herald the arrival of spring!

**'Flower Record'** Deep velvety purple.

'Grand Maitre' Purple-blue. 'Jeanne d'Arc' Pure white. 'Pickwick' Extraordinary purple & white stripes.

'Yellow Mammoth' Yellow.