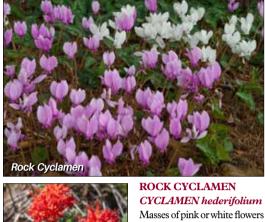

## WINTER CYCLAMEN CYCLAMEN coum

Masses of pink, cerise or white flowers and rounded leaves. Superb for shade.

\$19.95 3 for \$7.95 per bulb

## C. hederifolium 'Pewter'

Seedlings selected from plants with rare pewter/silver leaves. Pink flowers.

3 for \$24.95 \$9.95 per bulb