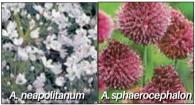

ALLIUM neapolitanum White, 30cm high.
ALLIUM sphaerocephalon Drumsticks;
purple, 75 cm. Price per single variety:
50 bulbs for \$38.50 25 bulbs for \$21.95

50 bulbs for \$38.50 25 bulbs for \$21.95 12 bulbs for \$11.95 5 bulbs for \$5.50