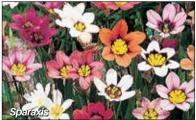

## HARLEQUIN FLOWER-SPARAXIS hybrids

Eye-catching brilliantly coloured banded flowers. Ideal for naturalising in a sunny spot.

 100 for
 \$34.95
 50 for
 \$19.95

 25 for
 \$10.95
 12 for
 \$5.95