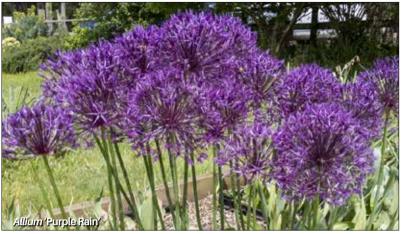

#### ALLIUM 'Purple Rain'

This fine, vigorous addition to the late spring garden. Voted "best in trial" at RHS Wisley. Spectacular purple heads to 15 cm across on stems to around 90cm tall.

12 bulbs for \$39.95 5 bulbs for \$19.95 3 bulbs for \$13.95 \$4.95 per bulb