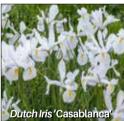

#### **DUTCH IRIS**

- 'Apollo' Yellow & white.
- 'Casablanca' White.
- 'Discovery' Deep velvet-blue. 'Dutchy Blue' Mid-blue.
- 'Golden Beauty' Yellow.

'Miss Saigon' Blue & yellow. Price per single variety: