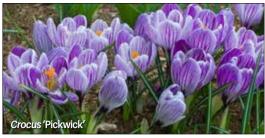

## DUTCHCROCUS

Herald the arrival of spring!

**'Flower Record'** Deep velvety purple.

'Grand Maitre' Purple-blue. 'Jeanne d'Arc' Pure white. 'Pickwick' Extraordinary purple & white stripes.

'Yellow Mammoth' Yellow.