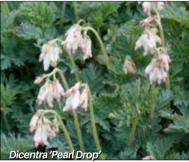

## BLEEDING HEARTS

Dicentra species & hybrids

Fine feathery foliage and heart-shaped flowers. 5 bulbs for \$49.95 3 bulbs for \$34.95 \$14.95 per bulb