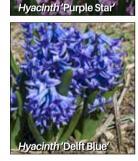

## HYACINTHS

Renowned for their sweet fragrance and richly coloured flowers. One of the earliest spring flowers, they are ideal for the garden or in pots.

- 'Aiolos' Pure white.
- 'Apricot Passion' Soft pink.
- 'Aqua' Light-blue.
- 'Delft Blue' Bright blue. 'Jan Bos' Deep cerise-pink.
- 'Pink Pearl' Vibrant pink.
- 'Pink Surprise' Bright pink. 'Purple Star' Mauve purple.
- 'Woodstock' Deep purple.
- 'Yellowstone' Soft yellow. Price per single variety:
- 50 bulbs for \$119.95
- 25 bulbs for \$71.95
- 12 bulbs for \$39.95
- 5 bulbs for \$18.95 3 bulbs for \$11.95