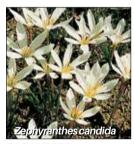

## RAIN LILIES

**ZEPHYRANTHES** candida Starry white, crocus-like blooms for sun or light shade.

| 50 for | \$41.95 |
|--------|---------|
| 25 for | \$23.95 |
| 12 for | \$12.95 |
| 5 for  | \$5.95  |