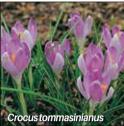

## SPECIES CROCUS

C. etruscus 'Zwanenburg' Violet with darker linings. CROCUS tommasinianus

Pale lavender backed with steelgrey, vigorous.

Price per single variety:

12 for \$18.95 5 for \$8.95 3 for \$5.95