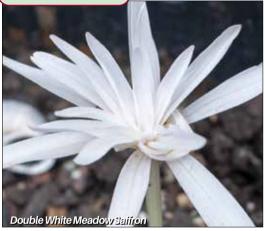

#### DOUBLE WHITE MEADOW SAFFRON

**COLCHICUM autumnale 'Alboplenum'** Very rare, double white, crocus-like blooms. Leave clumps undisturbed.

| ,             |         |
|---------------|---------|
| 5 for         | \$99.95 |
| 3 for         | \$67.50 |
| \$24.95 per b | ulb     |