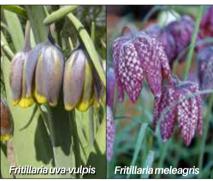

## **FRITILLARIES**

Dainty nodding bells preferring moist, humusrich soil and semi-shaded conditions.

FRITILLARIA meleagris The Snake's Head. Purple & white daintily chequered flowers. FRITILLARIA uva-vulpis Purple-brown nodding bells with glossy yellow insides.