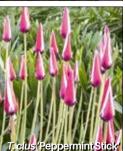

Tulipa batalinii 'Bronze Charm' Parchment-yellow Tulipa batalinii 'Red Hunter' Red with dark centre Tulipa clusiana 'Cynthia' Creamy-yellow, red backs. Tulipa clusiana 'Peppermint Stick' White with red backs. Tulipa linifolia Bright-red