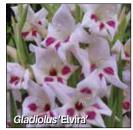

## **NANUS GLADIOLI**

Gladiolus 'Blushing Bride' White with deep pink markings.

G. 'Elvira' Mid-pink with red .
G. 'Las Vegas' Yellow with red.

G. 'Mirella' Orange red

**G. 'Nathalie'** Soft salmon-pink with red markings