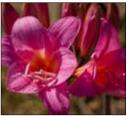

## BELLADONNA LILY HYBRIDS AMARYLLIS multiflora

AMARYLLIS multiflora 'Serendipity Swarm'

We have been playing around with these impressive forms of Belladonna Lilies. They differ from the common Belladonna in that the flowers are bourne radially atop the stem rather than on one side.

Another 60 metre row is to be lifted to be shared and we are offering unidentified large offsets and bulbs in a range of colours from the hybrid swarm of our breeding efforts. There is a remarkable diversity of colours, shapes, flowering time and stature. Some examples pictured. Satisfaction guaranteed.