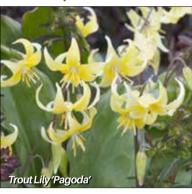

## TROUT LILIES - Erythroniums

Woodland bulbs, perfect for a cool shady spot. The nodding flowers have reflexed petals and often beautifully mottled leaves.

ERYTHRONIUM 'Pagoda'
Pretty bright lemon-vellow starry flowers.