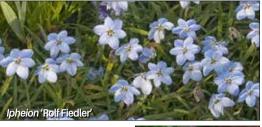

## **STAR FLOWERS**

Ideal as a ground cover.
Special superior selections;

IPHEION 'Rolf Fiedler'
Very compact blue form.

IPHEION 'Alberto Castillo'
Extra large white flower with grey-green leaves, vigorous.