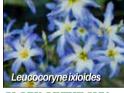

#### GLORY OF THE SUN

**Leucocoryne ixioides** Blue fragrant flowers; white centred.

| _      |         |
|--------|---------|
| 12 for | \$31.95 |
| 5 for  | \$14.95 |
| 3 for  | \$9.95  |