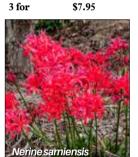

## **NERINES**

Hardy autumn bulbs best left undisturbed in a sunny spot.

NERINE 'Signal Red' Dwarf brilliant red. NERINE 'Chanterelle' Vibrant cerise-pink. **NERINE** rosea Deep rose, ruffled flowers. NERINE sarniensis

Red-pink, with a satin sheen

Price per single variety: \$45.95 25 for 12 for \$24.95 5 for \$11.95

NERINE COLLECTION 13 bulbs: Three of each variety above plus one NERINE 'Fothergilli Major' for \$29.95