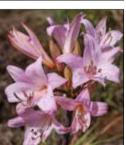

## BELLADONNA LILY HYBRIDS AMARYLLIS multiflora

AMARYLLIS multiflora 'Serendipity Swarm'

We have been playing around with these impressive forms of Belladonna Lilies. They differ from the common Belladonna in that the flowers are bourne radially atop the stem rather than on one side.

Another 60 metre row is to be lifted to be shared and we are offering unidentified large offsets and bulbs in a range of colours from the hybrid swarm of our breeding efforts. There is a remarkable diversity of colours, shapes, flowering time and stature. Some examples pictured. Satisfaction guaranteed.