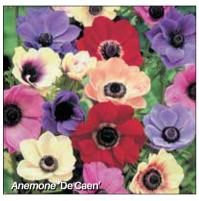

#### ANEMONE 'De Caen'

A good mix of blue, mauve, pink, red and white single flowers give brilliant colour through late winter and spring. Large corms supplied.

 500 for
 \$174.95
 250 for
 \$93.95

 100 for
 \$39.95
 50 for
 \$22.95

 25 for
 \$11.95
 12 for
 \$5.95