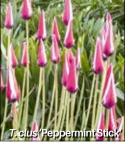

Tulipa batalinii 'Bronze Charm' Parchment-yellow Tulipa batalinii 'Red Hunter' Red with dark centre Tulipa clusiana 'Cynthia' Creamy-yellow, red backs. Tulipa clusiana 'Peppermint Stick' White with red backs. Tulipa linifolia Bright-red