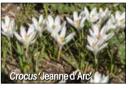

## DUTCHCROCUS

Herald the arrival of spring!

**'Flower Record'** Deep velvety purple.

'Grand Maitre' Purple-blue. 'Jeanne d'Arc' Pure white. 'Pickwick' Extraordinary purple & white stripes.

'Yellow Mammoth' Yellow.