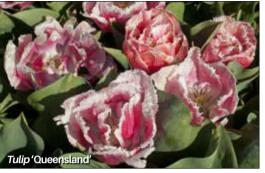

# DOUBLE TULIPS Hold their classic shape longer.

Tulip 'Vedi Napoli'

Tulip 'Carnaval de Nice'

'Carnaval de Nice' Double white with brilliant red stripes. 'Foxtrot' Pale-pink maturing darker pink, superb.

'Queensland' Salmon-pink, with paler, fringed edges. 'Vedi Napoli' Bright yellow. 'White Heart' Pure white.

Price per single variety:

50 bulbs for \$89.95 25 bulbs for \$49.95 12 bulbs for \$27.95 5 bulbs for \$14.95 3 bulbs for \$8.95