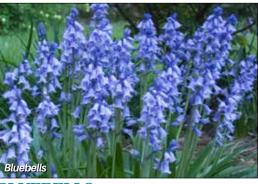

## BLUEBELLS Hyacinthoides hispanica

Hardy & vigorous. Good to naturalize in shady or sunny spots. Blue or mixed shades (please specify).

100 for \$69.95 50 for \$36.95 25 for \$19.95 12 for \$10.95