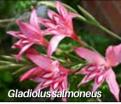

## **NANUS GLADIOLI**

Gladiolus 'Blushing Bride' White with deep pink markings.

G. 'Elvira' Mid-pink with red .
G. 'Las Vegas' Yellow with red.

G. 'Mirella' Orange red

**G. 'Nathalie'** Soft salmon-pink with red markings

**G. 'Salmoneus**' Salmon pink. Price per single variety or mixed (please specify):

50 for \$64.95 25 for \$38.50 12 for \$19.95 5 for \$9.95 3 for \$6.50