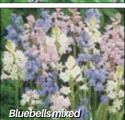

## BLUEBELLS Hyacinthoides hispanica

Hardy & vigorous. Good to naturalize in shady or sunny spots. Blue or mixed shades (please specify).

100 for \$69.95 50 for \$36.95 25 for \$19.95 12 for \$10.95