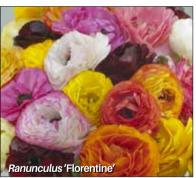

#### RANUNCULUS 'Florentine'

Masses of large, ruffled double flowers in a mix of warm vibrant colours to brighten your garden through the spring. Great for picking.

500 for \$174.95 250 for \$93.95 100 for \$39.95 50 for \$22.95 25 for \$11.95 12 for \$5.95