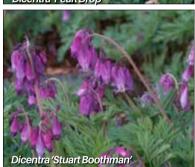

## BLEEDING HEARTS

Dicentra species & hybrids

Fine feathery foliage and heart-shaped flowers. 5 bulbs for \$49.95 3 bulbs for \$34.95 \$14.95 per bulb