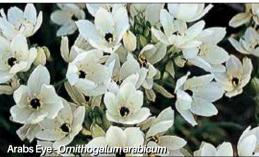

#### **ARABS EYE**

#### **ORNITHOGALUM** arabicum

Heads of large, black-eyed white flowers in October.

| 100 for | \$59.95 |
|---------|---------|
| 50 for  | \$34.95 |
| 25 for  | \$19.95 |
| 12 for  | \$9.95  |
| 5 for   | \$4.95  |