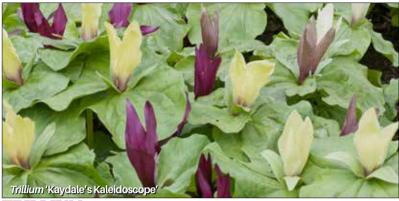

## TRILLIUM 'Kaydale's Kaleidoscope'

Unique hybrid Trilliums with lily-like flowers in a mix of colours (whites, creams, pale yellows and purples) backed by three large, attractive mottled leafy bracts. Bred at Kaydale Lodge Gardens in Tasmania, they make a spectacular ground cover in cooler areas.