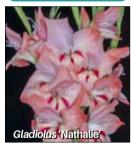

## **NANUS GLADIOLI**

Gladiolus 'Blushing Bride' White with deep pink markings.

G. 'Elvira' Mid-pink with red .
G. 'Las Vegas' Yellow with red.

G. 'Mirella' Orange red

**G. 'Nathalie'** Soft salmon-pink with red markings