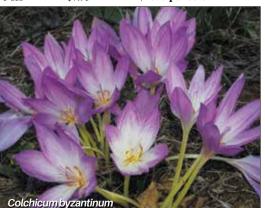

## **COLCHICUM**

## MEADOW SAFFRON

## COLCHICUM byzantinum

Clusters of 5-10 soft pinkylilac, crocus-like blooms suddenly burst into life in autumn before the leaves emerge. They thrive in the toughest of positions.

| \$94.95 |
|---------|
| \$54.95 |
| \$29.95 |
| \$16.95 |
| \$7.95  |
|         |