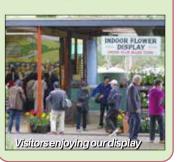

## **FRITILLARIES**

Dainty nodding bells preferring moist, humusrich soil and semi-shaded conditions.

FRITILLARIA meleagris The Snake's Head. Purple & white daintily chequered flowers. FRITILLARIA uva-vulpis Purple-brown nodding bells with glossy yellow insides.